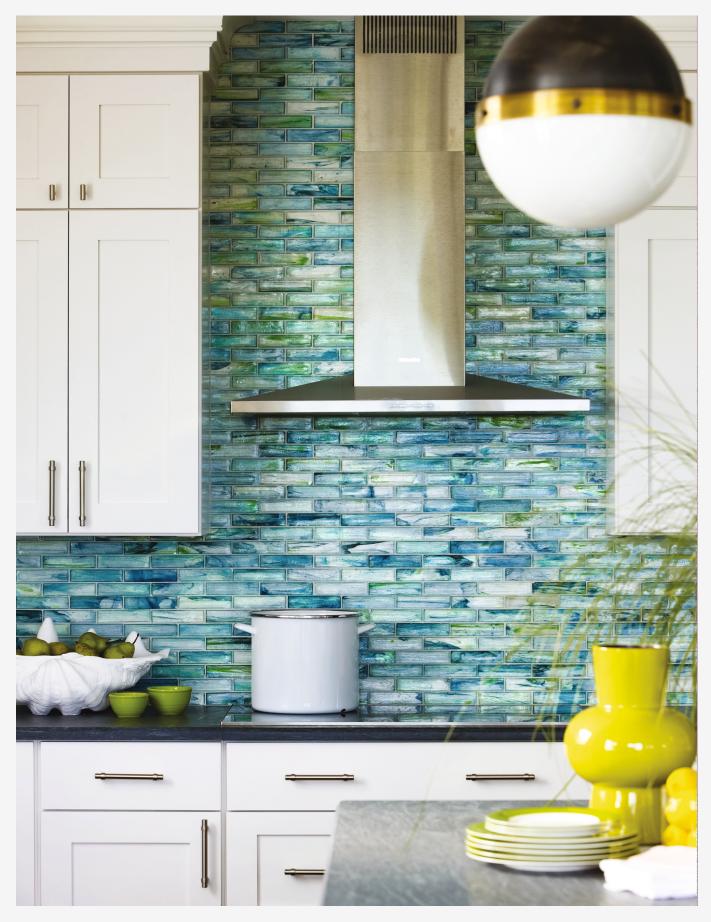

**KITCHEN** 

When it comes to designing a kitchen, tiles play a crucial role in bringing the desired aesthetic to life. Kitchen tiles come in various sizes, colors, materials, and designs, making them a versatile choice for any kitchen. They can be used on the backsplash, floors, countertops, and walls, adding texture, color, and style to your kitchen.

One popular type of kitchen tile is ceramic. Ceramic tiles are known for their durability, low maintenance, and resistance to water and stains. They come in a range of styles and designs, from classic subway tiles to intricate mosaics, allowing homeowners to create the perfect look for their kitchen. Ceramic tiles are also easy to clean, making them an ideal choice for busy kitchens. With the right installation and maintenance, ceramic tiles can last for years and provide an elegant touch to any kitchen design.