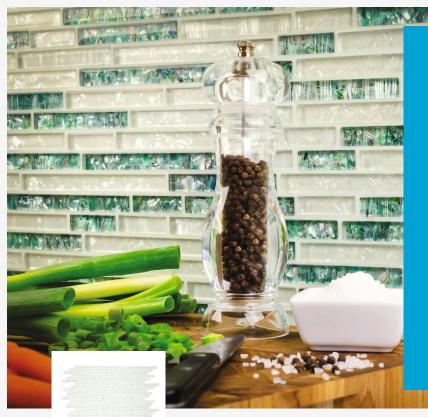

**KITCHEN** 

When it comes to designing a kitchen, tiles play a crucial role in bringing the desired aesthetic to life. Kitchen tiles come in various sizes, colors, materials, and designs, making them a versatile choice for any kitchen. They can be used on the backsplash, floors, countertops, and walls, adding texture, color, and style to your kitchen.

One popular type of kitchen tile is ceramic. Ceramic tiles are known for their durability, low maintenance, and resistance to water and stains. They come in a range of styles and designs, from classic subway tiles to intricate mosaics, allowing homeowners to create the perfect look for their kitchen. Ceramic tiles are also easy to clean, making them an ideal choice for busy kitchens. With the right installation and maintenance, ceramic tiles can last for years and provide an elegant touch to any kitchen design.