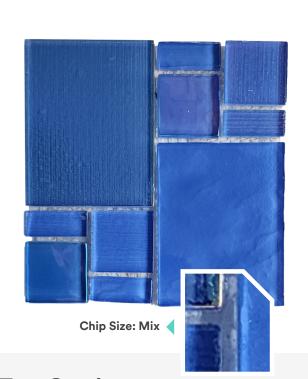

**Moonstone** Stock Code: UM 013

**Opal** Stock Code: UM 014

**Terrazzo** Stock Code: UM 015

Thassos Snow Stock Code: UM 016

**Trani** Stock Code: UM 017

Pool glass tiles are a popular option for decorating and designing pools. Glass tiles are an excellent choice for pool lining because they have many advantages. The natural brightness of glass allows colors to be reflected in a natural and vibrant way. Additionally, glass tiles are durable and water-resistant, making them long-lasting when used in a pool.

**POOL** 

Aegean Breeze Stock Code: G 002A

Aqua Marine Stock Code: M 4640 DC-2

Aqua Reef Stock Code: MP 003

**Aquamarine Oasis** Stock Code: MP 001

Arctic Drift Stock Code: HX 4007

Arctic Frost Stock Code: K 7307