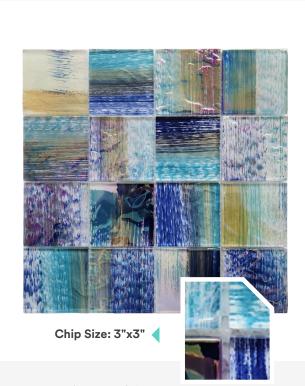

**Moonstone** Stock Code: UM 013

**Opal** Stock Code: UM 014

**Terrazzo** Stock Code: UM 015

Thassos Snow Stock Code: UM 016

**Trani** Stock Code: UM 017

Pool glass tiles are a popular option for decorating and designing pools. Glass tiles are an excellent choice for pool lining because they have many advantages. The natural brightness of glass allows colors to be reflected in a natural and vibrant way. Additionally, glass tiles are durable and water-resistant, making them long-lasting when used in a pool.