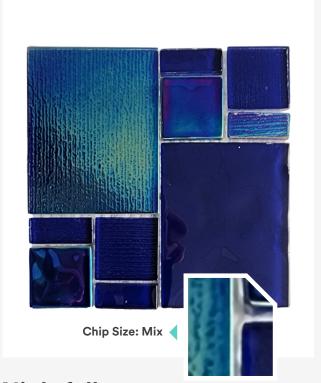

**Moonstone** Stock Code: UM 013

**Opal** Stock Code: UM 014

**Terrazzo** Stock Code: UM 015

Thassos Snow Stock Code: UM 016

**Trani** Stock Code: UM 017

Pool glass tiles are a popular option for decorating and designing pools. Glass tiles are an excellent choice for pool lining because they have many advantages. The natural brightness of glass allows colors to be reflected in a natural and vibrant way. Additionally, glass tiles are durable and water-resistant, making them long-lasting when used in a pool.