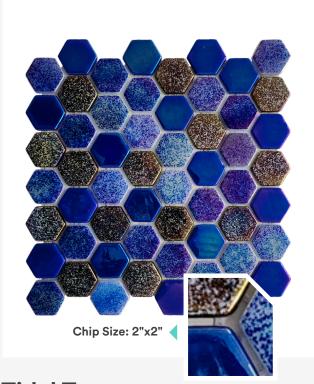

**Moonstone** Stock Code: UM 013

**Opal** Stock Code: UM 014

**Terrazzo** Stock Code: UM 015

Thassos Snow Stock Code: UM 016

**Trani** Stock Code: UM 017

Pool glass tiles are a popular option for decorating and designing pools. Glass tiles are an excellent choice for pool lining because they have many advantages. The natural brightness of glass allows colors to be reflected in a natural and vibrant way. Additionally, glass tiles are durable and water-resistant, making them long-lasting when used in a pool.

**POOL** 

Aegean Breeze Stock Code: G 002A

Aqua Marine Stock Code: M 4640 DC-2

Aqua Reef Stock Code: MP 003

**Aquamarine Oasis** Stock Code: MP 001

Arctic Drift Stock Code: HX 4007

Arctic Frost Stock Code: K 7307