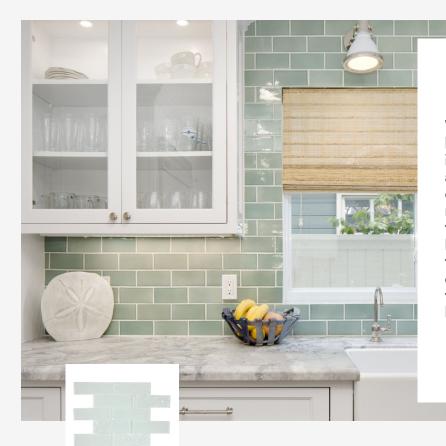

**KITCHEN** 

When it comes to designing a kitchen, tiles play a crucial role in bringing the desired aesthetic to life. Kitchen tiles come in various sizes, colors, materials, and designs, making them a versatile choice for any kitchen. They can be used on the backsplash, floors, countertops, and walls, adding texture, color, and style to your kitchen.

One popular type of kitchen tile is ceramic. Ceramic tiles are known for their durability, low maintenance, and resistance to water and stains. They come in a range of styles and designs, from classic subway tiles to intricate mosaics, allowing homeowners to create the perfect look for their kitchen. Ceramic tiles are also easy to clean, making them an ideal choice for busy kitchens. With the right installation and maintenance, ceramic tiles can last for years and provide an elegant touch to any kitchen design.