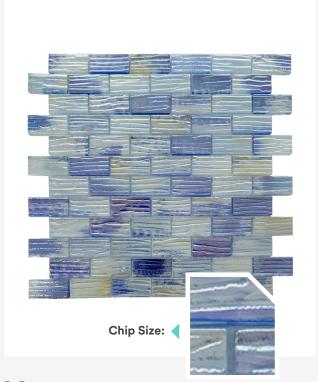

**Princess of the Night** 

Stock Code: K 2303

Chip Size: 24x48cm

**Redwood Forest** 

Stock Code: K 14811

Rose Quartz Stock Code: MP 046

Sandstone Shores
Stock Code: D 013

Sea Glass Shimmer Stock Code: PD 2327