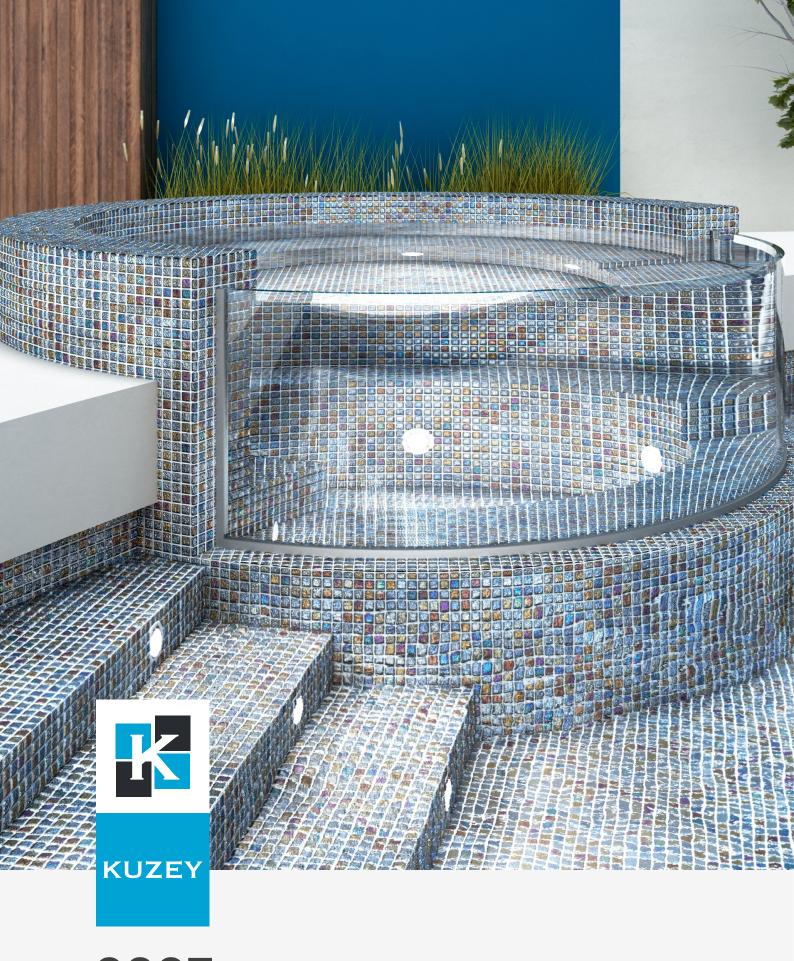

#### **POOL FOR GLASS TILES**

Pools, gardens, and other outdoor areas can be decorated with glass tiles for a modern and stylish look. Glass tiles can be produced in a variety of colors, shapes, and sizes, making them a suitable option for any design. With their non-slip properties, durability, and ease of cleaning, glass tiles are an ideal choice for pools. These tiles are resistant to water, sunlight, and chemicals. You can choose glass tiles to adorn the area around your pool and create a modern touch in outdoor spaces.

**POOL** 

Aegean Breeze Stock Code: G 002A

Aqua Marine Stock Code: M 4640 DC-2

Aqua Reef Stock Code: MP 003

**Aquamarine Oasis** Stock Code: MP 001

Arctic Drift Stock Code: HX 4007

Arctic Frost Stock Code: K 7307