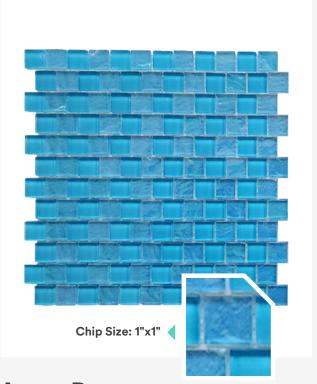

#### **POOL FOR GLASS TILES**

Pools, gardens, and other outdoor areas can be decorated with glass tiles for a modern and stylish look. Glass tiles can be produced in a variety of colors, shapes, and sizes, making them a suitable option for any design. With their non-slip properties, durability, and ease of cleaning, glass tiles are an ideal choice for pools. These tiles are resistant to water, sunlight, and chemicals. You can choose glass tiles to adorn the area around your pool and create a modern touch in outdoor spaces.

**Moonstone** Stock Code: UM 013

**Opal** Stock Code: UM 014

**Terrazzo** Stock Code: UM 015

Thassos Snow Stock Code: UM 016

**Trani** Stock Code: UM 017

Pool glass tiles are a popular option for decorating and designing pools. Glass tiles are an excellent choice for pool lining because they have many advantages. The natural brightness of glass allows colors to be reflected in a natural and vibrant way. Additionally, glass tiles are durable and water-resistant, making them long-lasting when used in a pool.

**POOL** 

Aegean Breeze Stock Code: G 002A

Aqua Marine Stock Code: M 4640 DC-2

Aqua Reef Stock Code: MP 003

**Aquamarine Oasis** Stock Code: MP 001

Arctic Drift Stock Code: HX 4007

Arctic Frost Stock Code: K 7307