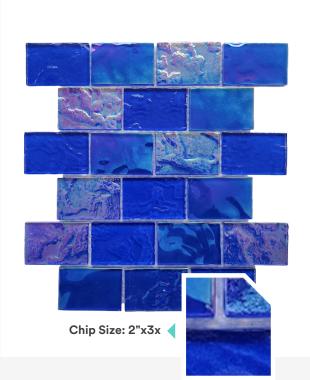

**Moonstone** Stock Code: UM 013

**Opal** Stock Code: UM 014

**Terrazzo** Stock Code: UM 015

Thassos Snow Stock Code: UM 016

**Trani** Stock Code: UM 017

Pool glass tiles are a popular option for decorating and designing pools. Glass tiles are an excellent choice for pool lining because they have many advantages. The natural brightness of glass allows colors to be reflected in a natural and vibrant way. Additionally, glass tiles are durable and water-resistant, making them long-lasting when used in a pool.