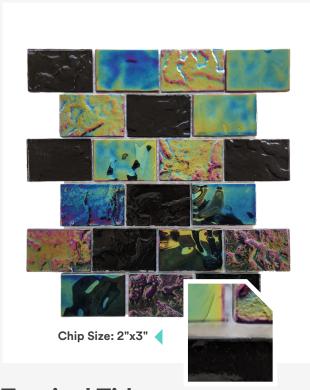

**KITCHEN** 

When it comes to designing a kitchen, tiles play a crucial role in bringing the desired aesthetic to life. Kitchen tiles come in various sizes, colors, materials, and designs, making them a versatile choice for any kitchen. They can be used on the backsplash, floors, countertops, and walls, adding texture, color, and style to your kitchen.

One popular type of kitchen tile is ceramic. Ceramic tiles are known for their durability, low maintenance, and resistance to water and stains. They come in a range of styles and designs, from classic subway tiles to intricate mosaics, allowing homeowners to create the perfect look for their kitchen. Ceramic tiles are also easy to clean, making them an ideal choice for busy kitchens. With the right installation and maintenance, ceramic tiles can last for years and provide an elegant touch to any kitchen design.