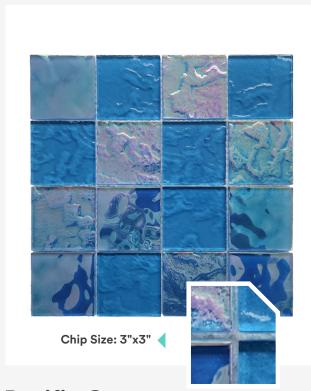

**Moonstone** Stock Code: UM 013

**Opal** Stock Code: UM 014

**Terrazzo** Stock Code: UM 015

Thassos Snow Stock Code: UM 016

**Trani** Stock Code: UM 017

Pool glass tiles are a popular option for decorating and designing pools. Glass tiles are an excellent choice for pool lining because they have many advantages. The natural brightness of glass allows colors to be reflected in a natural and vibrant way. Additionally, glass tiles are durable and water-resistant, making them long-lasting when used in a pool.