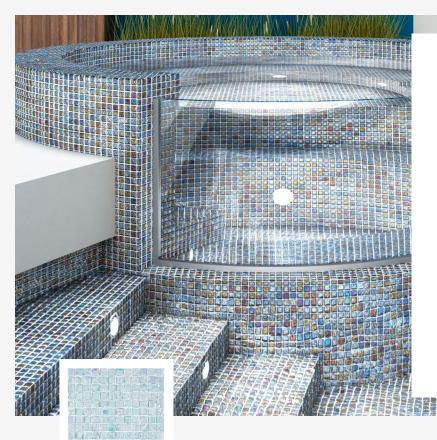

#### **POOL FOR GLASS TILES**

Pools, gardens, and other outdoor areas can be decorated with glass tiles for a modern and stylish look. Glass tiles can be produced in a variety of colors, shapes, and sizes, making them a suitable option for any design. With their non-slip properties, durability, and ease of cleaning, glass tiles are an ideal choice for pools. These tiles are resistant to water, sunlight, and chemicals. You can choose glass tiles to adorn the area around your pool and create a modern touch in outdoor spaces.

**Moonstone** Stock Code: UM 013

**Opal** Stock Code: UM 014

**Terrazzo** Stock Code: UM 015

Thassos Snow Stock Code: UM 016

**Trani** Stock Code: UM 017

Pool glass tiles are a popular option for decorating and designing pools. Glass tiles are an excellent choice for pool lining because they have many advantages. The natural brightness of glass allows colors to be reflected in a natural and vibrant way. Additionally, glass tiles are durable and water-resistant, making them long-lasting when used in a pool.