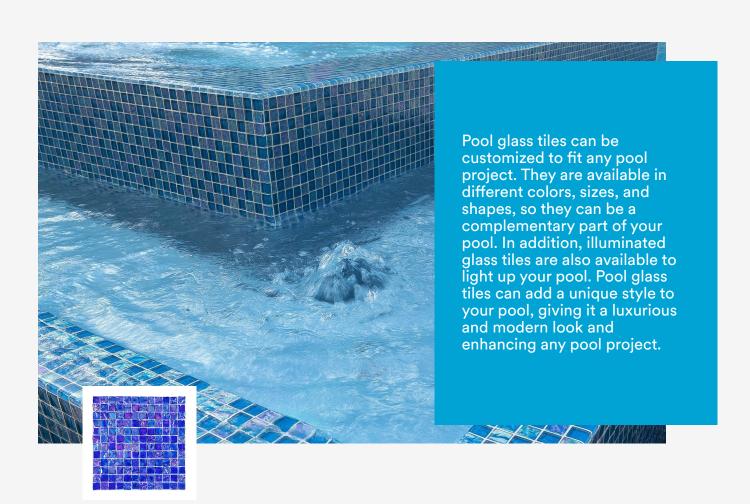

#### **POOL FOR GLASS TILES**

Pools, gardens, and other outdoor areas can be decorated with glass tiles for a modern and stylish look. Glass tiles can be produced in a variety of colors, shapes, and sizes, making them a suitable option for any design. With their non-slip properties, durability, and ease of cleaning, glass tiles are an ideal choice for pools. These tiles are resistant to water, sunlight, and chemicals. You can choose glass tiles to adorn the area around your pool and create a modern touch in outdoor spaces.

**Moonstone** Stock Code: UM 013

**Opal** Stock Code: UM 014

**Terrazzo** Stock Code: UM 015

Thassos Snow Stock Code: UM 016

**Trani** Stock Code: UM 017

Pool glass tiles are a popular option for decorating and designing pools. Glass tiles are an excellent choice for pool lining because they have many advantages. The natural brightness of glass allows colors to be reflected in a natural and vibrant way. Additionally, glass tiles are durable and water-resistant, making them long-lasting when used in a pool.