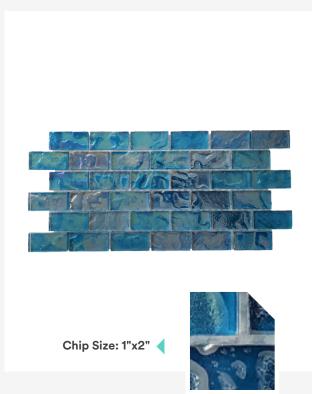

#### **POOL FOR GLASS TILES**

Pools, gardens, and other outdoor areas can be decorated with glass tiles for a modern and stylish look. Glass tiles can be produced in a variety of colors, shapes, and sizes, making them a suitable option for any design. With their non-slip properties, durability, and ease of cleaning, glass tiles are an ideal choice for pools. These tiles are resistant to water, sunlight, and chemicals. You can choose glass tiles to adorn the area around your pool and create a modern touch in outdoor spaces.

**Moonstone** Stock Code: UM 013

**Opal** Stock Code: UM 014

**Terrazzo** Stock Code: UM 015

Thassos Snow Stock Code: UM 016

**Trani** Stock Code: UM 017

Pool glass tiles are a popular option for decorating and designing pools. Glass tiles are an excellent choice for pool lining because they have many advantages. The natural brightness of glass allows colors to be reflected in a natural and vibrant way. Additionally, glass tiles are durable and water-resistant, making them long-lasting when used in a pool.

**POOL** 

Aegean Breeze Stock Code: G 002A

Aqua Marine Stock Code: M 4640 DC-2

Aqua Reef Stock Code: MP 003

**Aquamarine Oasis** Stock Code: MP 001

Arctic Drift Stock Code: HX 4007

Arctic Frost Stock Code: K 7307