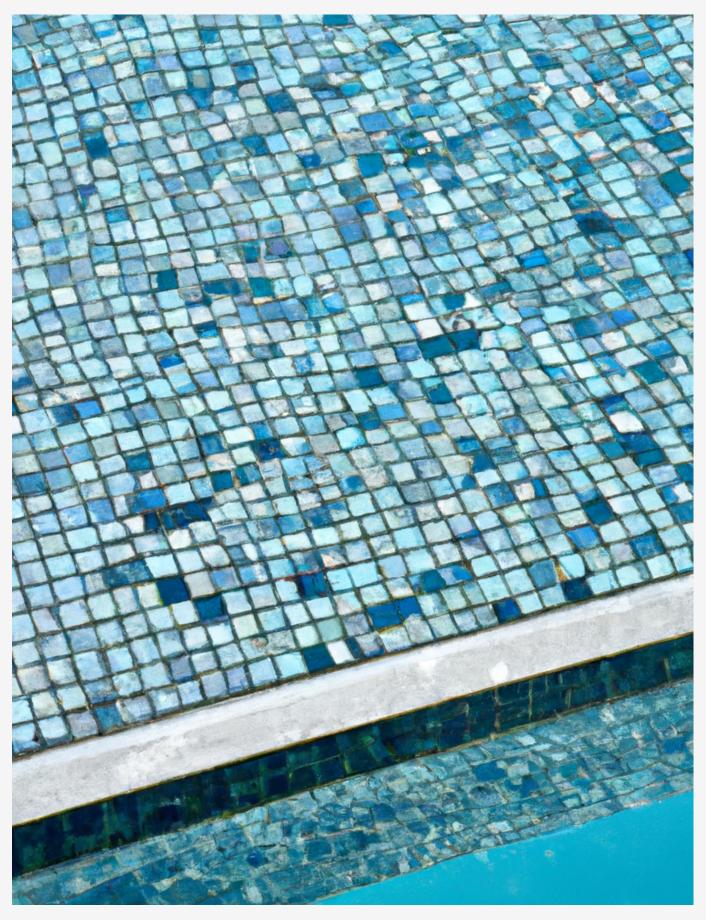

#### **POOL FOR GLASS TILES**

Pools, gardens, and other outdoor areas can be decorated with glass tiles for a modern and stylish look. Glass tiles can be produced in a variety of colors, shapes, and sizes, making them a suitable option for any design. With their non-slip properties, durability, and ease of cleaning, glass tiles are an ideal choice for pools. These tiles are resistant to water, sunlight, and chemicals. You can choose glass tiles to adorn the area around your pool and create a modern touch in outdoor spaces.

**Moonstone** Stock Code: UM 013

**Opal** Stock Code: UM 014

**Terrazzo** Stock Code: UM 015

Thassos Snow Stock Code: UM 016

**Trani** Stock Code: UM 017

Pool glass tiles are a popular option for decorating and designing pools. Glass tiles are an excellent choice for pool lining because they have many advantages. The natural brightness of glass allows colors to be reflected in a natural and vibrant way. Additionally, glass tiles are durable and water-resistant, making them long-lasting when used in a pool.